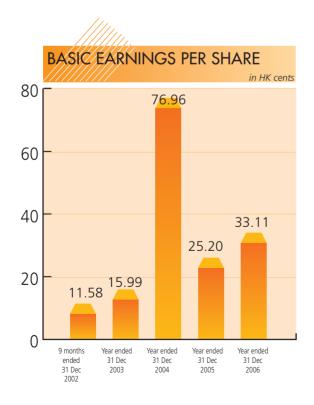

|                                                 | Year ended 31st December, |              |
|-------------------------------------------------|---------------------------|--------------|
|                                                 | 2006                      | 2005         |
|                                                 |                           | (Restated)   |
|                                                 | HK\$'million              | HK\$'million |
| Group turnover and share of turnover            |                           |              |
| of jointly controlled entities                  | 1,062                     | 747          |
| Profit before tax                               | 291                       | 211          |
| Profit attributable to equity holders           | 263                       | 200          |
|                                                 | HK cents                  | HK cents     |
| Basic earnings per share                        | 33.11                     | 25.20        |
| Dividends per share                             | 12                        | 15           |
| Return on equity attributable to equity holders | 9.3%                      | 7.7%         |