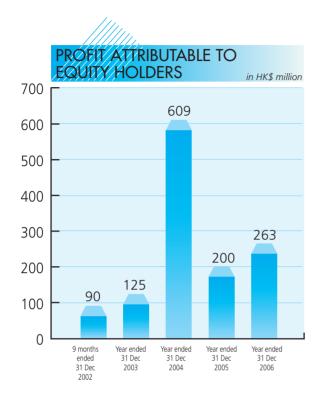

|                                                 | Year ended 31st December, |              |
|-------------------------------------------------|---------------------------|--------------|
|                                                 | 2006                      | 2005         |
|                                                 |                           | (Restated)   |
|                                                 | HK\$'million              | HK\$'million |
| Group turnover and share of turnover            |                           |              |
| of jointly controlled entities                  | 1,062                     | 747          |
| Profit before tax                               | 291                       | 211          |
| Profit attributable to equity holders           | 263                       | 200          |
|                                                 | HK cents                  | HK cents     |
| Basic earnings per share                        | 33.11                     | 25.20        |
| Dividends per share                             | 12                        | 15           |
| Return on equity attributable to equity holders | 9.3%                      | 7.7%         |