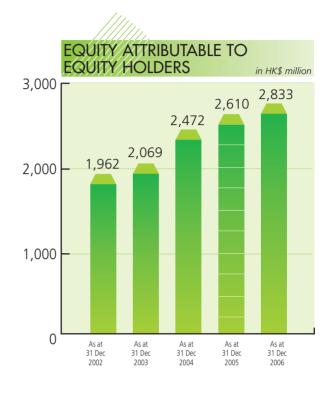

|                                                 | As at 31st December, |              |
|-------------------------------------------------|----------------------|--------------|
|                                                 | 2006                 | 2005         |
|                                                 |                      | (Restated)   |
|                                                 | HK\$'million         | HK\$'million |
| Total assets                                    | 3,602                | 3,123        |
| Total liabilities                               | (701)                | (451)        |
| Minority interests                              | (68)                 | (62)         |
| Equity attributable to equity holders           | 2,833                | 2,610        |
|                                                 | НК\$                 | HK\$         |
| Equity attributable to equity holders per share | 3.57                 | 3.29         |